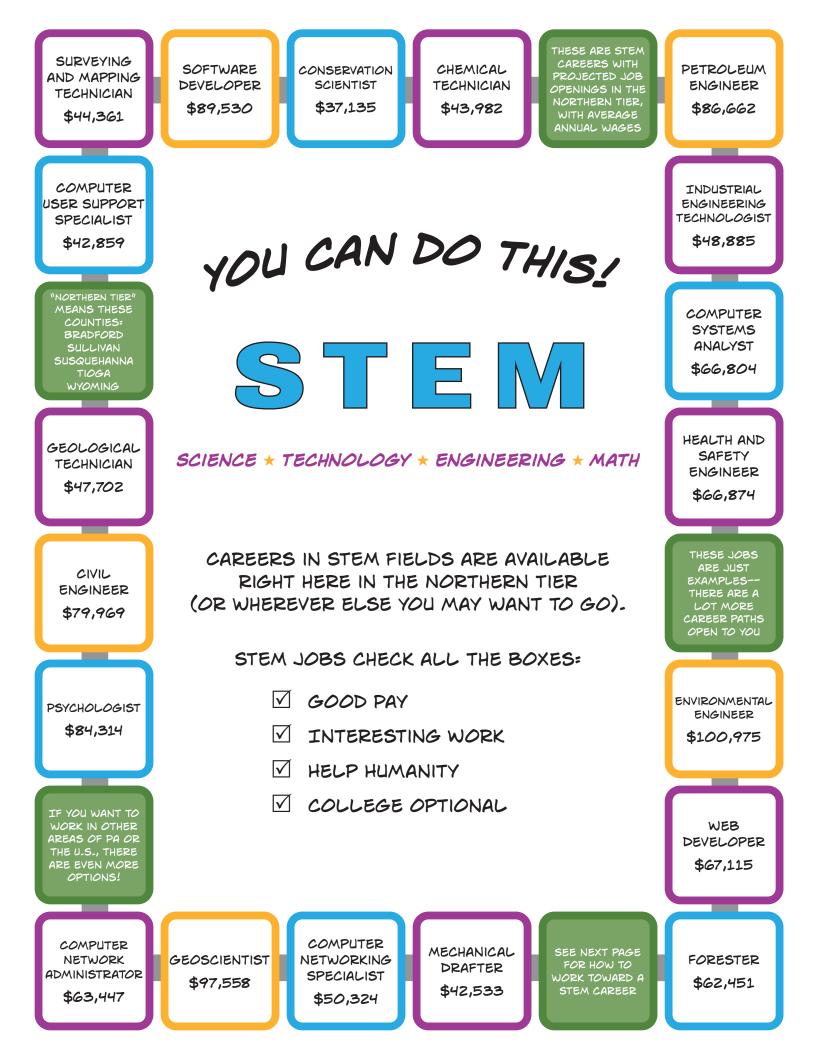

# WHAT YOU CAN DO NOW TO PURSUE A STEM CAREER:

- TACKLE SCIENCE, MATH, AND TECHNOLOGY CLASSES
- PARTICIPATE IN ENRICHMENT ACTIVITIES »
- EXPLORE THE WEBSITES BELOW
- TALK TO A TEACHER, CAREER COACH, OR SCHOOL COUNSELOR
- CONSIDER WHAT TYPE OF POST-HIGH SCHOOL EDUCATION FITS YOU

## TOP STEM JOBS IN PENNSYLVANIA THAT DON'T REQUIRE A FOUR-YEAR DEGREE:

### APPRENTICESHIP OR ON-THE-JOB TRAINING

Carpenter

Electrician

- **Computer User Support Specialist**
- Industrial Machinery Mechanic

**Telecommunications Line Installer & Repairer** 

Electrical Power-Line Installer & Repairer

ASSOCIATE'S DEGREE

(TWO YEARS OF COLLEGE)

**Dental Hygienist** 

Radiologic Technologist

**Computer Network Support Specialist** 

Web Developer

Electrical or Electronic Engineering Technician

Architectura